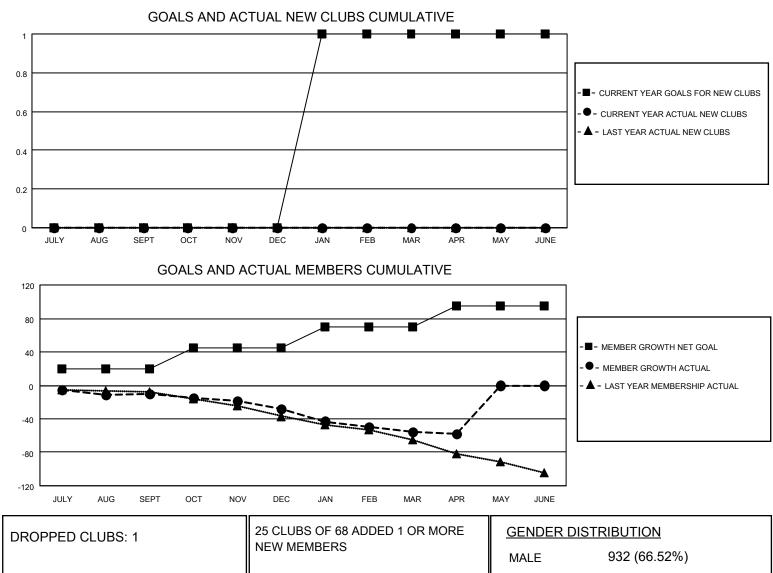

## LOCATION AUSTRALIA

District 201V2

Results as of: 4/30/2021

| Clubs                 |               |           |               | Members               |                        |                         |                                                    |  |
|-----------------------|---------------|-----------|---------------|-----------------------|------------------------|-------------------------|----------------------------------------------------|--|
| RESULTS FOR 2020-2021 |               |           |               | RESULTS FOR 2020-2021 |                        |                         |                                                    |  |
| QUARTER               | NEW CLUB GOAL | NEW CLUBS | DROPPED CLUBS | QUARTER MEMI          | BER GROWTH NET<br>GOAL | MEMBER GROWTH<br>ACTUAL | DROPPED<br>MEMBERS ACTUAL<br>(including transfers) |  |
| JULY/AUG/SEPT         | 0             | 0         | 0             | JULY/AUG/SEPT         | 20                     | 16                      | 20                                                 |  |
| OCT/NOV/DEC           | 0             | 0         | 0             | OCT/NOV/DEC           | 25                     | 18                      | 35                                                 |  |
| JAN/FEB/MAR           | 1             | 0         | 1             | JAN/FEB/MAR           | 25                     | 34                      | 54                                                 |  |
| APR/MAY/JUNE          | 0             | 0         | 0             | APR/MAY/JUNE          | 25                     | 10                      | 10                                                 |  |

|     | NEW MEMBERS     | MALE                                                                 | 932 (66.52%)                                                                |                                                                                             |
|-----|-----------------|----------------------------------------------------------------------|-----------------------------------------------------------------------------|---------------------------------------------------------------------------------------------|
|     |                 | FEMALE                                                               | 469 (33.48%)                                                                |                                                                                             |
| 9   |                 | TOTAL FAMILY UNIT MEMBERS                                            |                                                                             | 210                                                                                         |
| 0   | MEMBERSHIP DATA | FAMILY MEMBERS PAYING HALF<br>DUES                                   |                                                                             |                                                                                             |
| 110 |                 |                                                                      |                                                                             |                                                                                             |
| 119 |                 |                                                                      |                                                                             |                                                                                             |
|     | 0<br>110        | 9<br>0<br><u>CLICK HERE FOR CUMULATIVE</u><br><u>MEMBERSHIP DATA</u> | 9<br>0<br>110<br>MALE<br>FEMALE<br>TOTAL FAMILY U<br>FAMILY MEMBERS<br>DUES | 9 CLICK HERE FOR CUMULATIVE.   0 TOTAL FAMILY UNIT MEMBERS   110 FAMILY MEMBERS PAYING HALF |